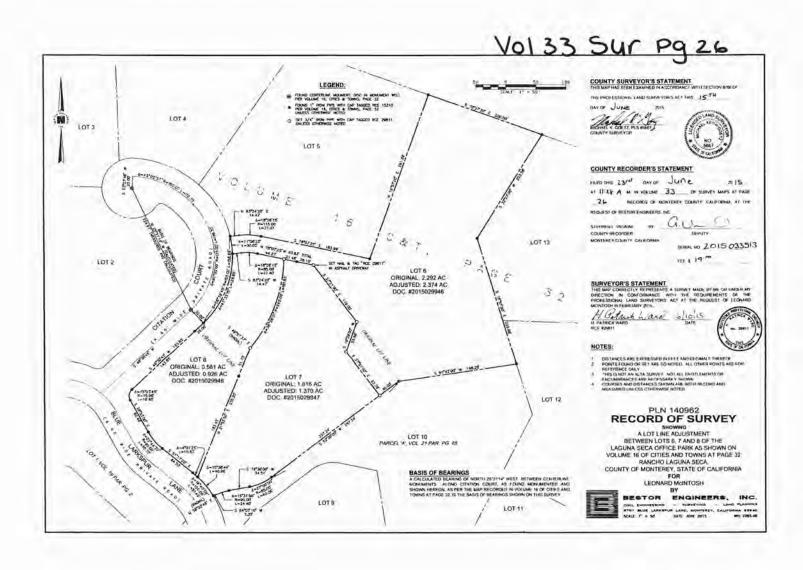

| 1        | ERIC N. ROBINSON, State Bar No. 191781 erobinson@kmtg.com                           |                                                                 |
|----------|-------------------------------------------------------------------------------------|-----------------------------------------------------------------|
| 2        | STANLEY C. POWELL, State Bar No. 2540 spowell@kmtg.com                              | 57                                                              |
| 3        | KRONICK, MOSKOVITZ, TIEDEMANN &                                                     | GIRARD                                                          |
| 4        | A Professional Corporation<br>400 Capitol Mall, 27 <sup>th</sup> Floor              |                                                                 |
| 5        | Sacramento, California 95814<br>Telephone: (916) 321-4500                           |                                                                 |
| 6        | Facsimile: (916) 321-4555                                                           |                                                                 |
| 7        | Attorneys for Defendants and Cross-<br>Complainants, BISHOP, MCINTOSH &<br>MCINTOSH |                                                                 |
| 8        | P. P                                            |                                                                 |
| 9        | SUPERIOR COURT OF                                                                   | THE STATE OF CALIFORNIA                                         |
| 10       | COUNTY                                                                              | OF MONTEREY                                                     |
| 11       |                                                                                     |                                                                 |
| 12       | CALIFORNIA AMERICAN WATER,                                                          | Case No. M66343                                                 |
| 13       | Plaintiff,                                                                          | STIPULATION AND [PROPOSED] ORDER MODIFYING EXHIBIT C TO         |
| 14       | v.                                                                                  | AMENDED DECISION                                                |
| 15       | CITY OF SEASIDE, et al.,                                                            | Assigned for All Purposes to the Honorable<br>Leslie C, Nichols |
| 16       | Defendants.                                                                         | Action Filed: August 14, 2003                                   |
| 17<br>18 | MONTEREY PENINSULA WATER<br>MANAGEMENT DISTRICT,                                    | Titulon Filodi. Tragast Fi, 2905                                |
| 19       | Intervenor.                                                                         |                                                                 |
| 20       | MONTEREY COUNTY WATER<br>RESOURCES AGENCY,                                          |                                                                 |
| 21<br>22 | Intervenor.                                                                         |                                                                 |
| 23       | AND RELATED CROSS-ACTIONS.                                                          |                                                                 |
| 24       |                                                                                     |                                                                 |
| 25       |                                                                                     |                                                                 |
| 26       | R                                                                                   | ECITALS                                                         |
| 27       | A. On May 15, 2018, Defendant                                                       | and Cross-Complaint Bishop, McIntosh and McIntosh               |
| 28       | ("Bishon") filed a Notice of Motion and N                                           | Motion to Modify Exhibit C to Amended Judgment                  |

\_1.docx 1
STIPULATION AND [PROPOSED] ORDER MODIFYING EXHIBIT C TO AMENDED DECISION

1693998\_1.docx

| 1        | ("Motion").    |                               |                                                                   |
|----------|----------------|-------------------------------|-------------------------------------------------------------------|
| 2        | В.             | The Motion was made up        | pon the grounds that Bishop mistakenly omitted four parcels       |
| 3        | of land from   | m Exhibit C to the Court      | 's March 27, 2006, Decision (which Exhibit C remained             |
| 4        | unchanged in   | n the Court's February 9, 2   | 007, Amended Decision), and that this Court has continuing        |
| 5        | jurisdiction ( | to correct that oversight und | der section III(O)(1)(a) of the Amended Decision.                 |
| 6        | C.             | The four mistakenly on        | nitted parcels are described in the deeds attached hereto as      |
| 7        | Exhibit 1.     |                               |                                                                   |
| 8        | D.             | Correcting Exhibit C to       | include the four mistakenly omitted parcels will not change       |
| 9        | the amount,    | or quantity, of the Alternat  | ive Production Allocation specified for Bishop in Table 2 of      |
| 10       | the Amende     | d Decision's section III(B)   | (3)(e).                                                           |
| 11       |                |                               | STIPULATION                                                       |
| 12       | 1.             | Exhibit C to the Court's      | February 9, 2007, Amended Decision should be modified to          |
| 13       | include the f  | four mistakenly omitted par   | rcels described in the deeds attached hereto as Exhibit 1         |
| 14       | 2.             | This stipulation may be       | entered in counterparts.                                          |
| 15       |                |                               |                                                                   |
| 16<br>17 | DATED: M       | fay <u>23</u> , 2018          | KRONICK, MOSKOVITZ, TIEDEMANN & GIRARD A Professional Corporation |
| 18       |                |                               |                                                                   |
| 19       |                |                               | By: Cul Johnson Eric N. Robinson                                  |
| 20       |                |                               | Attorneys for Defendants and Cross-                               |
| 21       |                |                               | Complainants, BISHOP, MCINTOSH & MCINTOSH                         |
| 22       |                |                               |                                                                   |
| 23       |                |                               |                                                                   |
| 24       |                |                               |                                                                   |
| 25       |                |                               |                                                                   |
| 26       |                |                               |                                                                   |
| 27       |                |                               |                                                                   |
| 28       |                |                               |                                                                   |